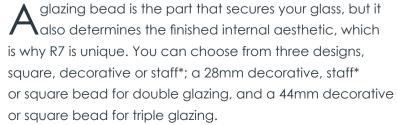

### ENERGY EFFICIENT GLAZING

Residence 7 is designed to accommodate 'energy efficient glazing' this term is used to describe double glazing or triple glazing used in modern windows. R7 has options for 28mm double glazing or 44mm triple glazing. The glazing bead is always on the inside which contributes to a higher security performance.