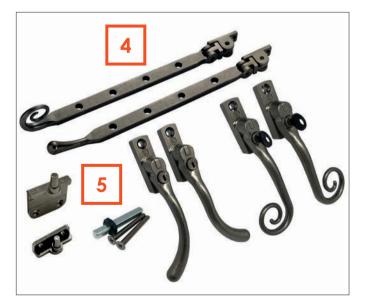

## DESIGNED TO LAST

**BRUSHED COPPER** 

**ANTIQUE BRONZE** 

**ROSE GOLD** 

**POLISHED CHROME** 

**PEWTER PATINA** 

The Regal Hardware range is available in 9 beautiful, hardwearing finishes.

nersonalise your Residence Collection windows with a choice of handles and stays, in a range of colour options. Our hardware styles enable you to replace your windows without losing the character appearance, but also gives you the chance to opt for something more modern. The variety of style and colour options will suit your home, whether its contemporary or period.

All handles are key lockable for extra security, with familiar pushbutton operation and a positive stop 'click-on-close' mechanism for improved ease of use, enhanced mechanical performance and a comprehensive testing programme, ensures your windows are guaranteed to operate smoothly.

MONKEY TAIL HAND BLACK

**BLACK** 

GOLD

GRAPHITE

- 1. Black Monkey Tail Window Handles
- 2. Brushed Copper Pear **Drop Door Handle**
- 3. Brushed Copper Pear **Drop Window Handles**
- 4. 10" Monkey Tail/Pear **Drop Stays**
- 5. Working and Dummy **Pegs Available**