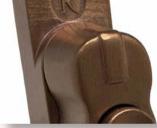

## DESIGNED TO LAST

**BRUSHED COPPER** 

**ANTIQUE BRONZE** 

**ROSE GOLD** 

**POLISHED CHROME** 

**PEWTER PATINA** 

The Regal Hardware range is available in 9 beautiful, hardwearing finishes.

nersonalise your Residence Collection windows with a choice of handles and stays, in a range of colour options. Our hardware styles enable you to replace your windows without losing the character appearance, but also gives you the chance to opt for something more modern. The variety of style and colour options will suit your home, whether its contemporary or period.

All handles are key lockable for extra security, with familiar pushbutton operation and a positive stop 'click-on-close' mechanism for improved ease of use, enhanced mechanical performance and a comprehensive testing programme, ensures your windows are guaranteed to operate smoothly.