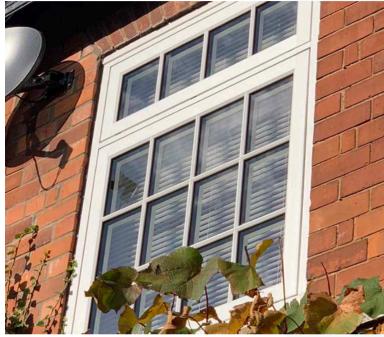

### **STAINED** GLASS

**GRAINED WHITE** GEORGIAN BAR & WEATHERBAR

Id timber windows often had a raised moulding that ran horizontally. Its function was to shed dripping water and to increase the strength of the mullion, that's why we recreated this feature to ensure it provided time-served traditional performance and aesthetics. There is the option to add Georgian bar to all R7 windows, completing the true timber alternative look.