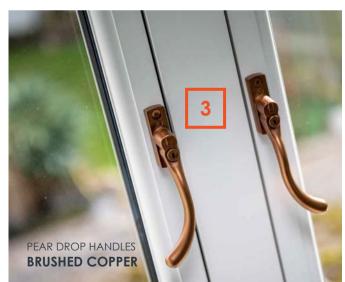

## DESIGNED TO LAST

**BRUSHED COPPER** 

**ANTIQUE BRONZE** 

**ROSE GOLD** 

**POLISHED CHROME** 

**PEWTER PATINA** 

The Regal Hardware range is available in 9 beautiful, hardwearing finishes.

nersonalise your Residence Collection windows with a choice of handles and stays, in a range of colour options. Our hardware styles enable you to replace your windows without losing the character appearance, but also gives you the chance to opt for something more modern. The variety of style and colour options will suit your home, whether its contemporary or period.

MONKEY TAIL HAND BLACK

**BLACK** 

GOLD

GRAPHITE

- 1. Black Monkey Tail Window Handles
- 2. Brushed Copper Pear **Drop Door Handle**
- 3. Brushed Copper Pear **Drop Window Handles**
- 4. 10" Monkey Tail/Pear **Drop Stays**
- 5. Working and Dummy **Pegs Available**