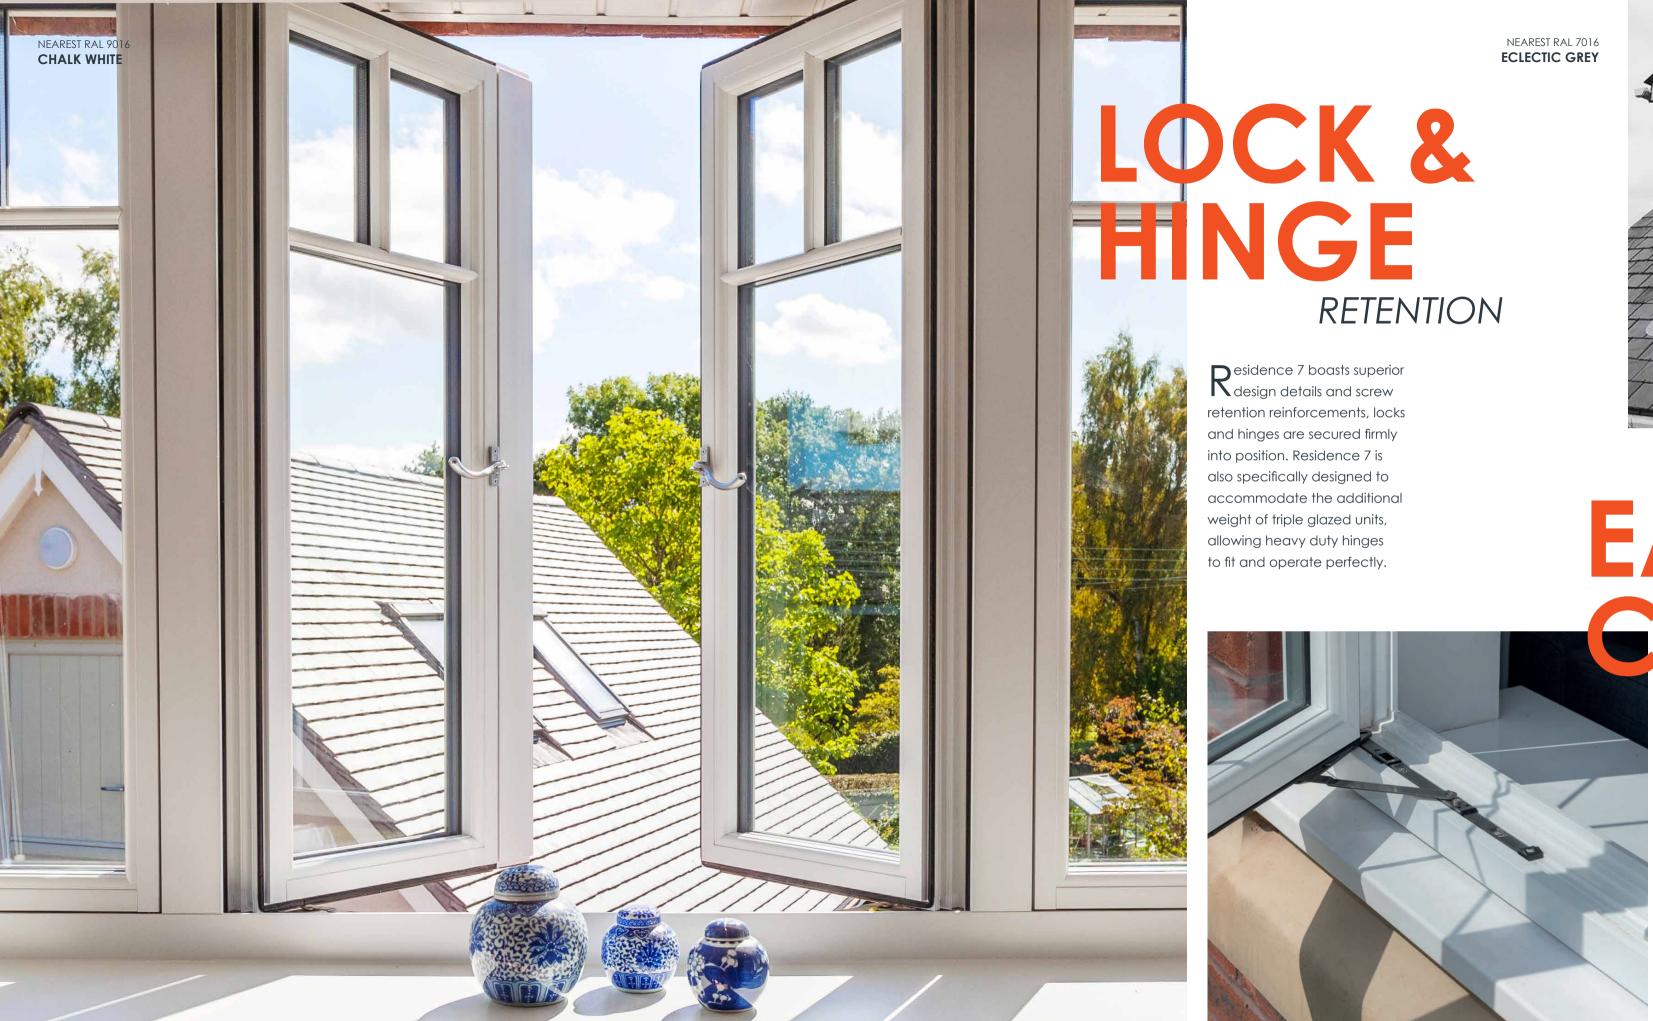

### 7 CHAMBER DESIGN

Residence 7 has been engineered to meet current and anticipated future standards. Other window frames typically offer 3 or 5 chambers and are usually 70mm wide, R7 has 7 chambers and is 75mm wide, resulting in superior thermal, acoustic, strength and security performance.