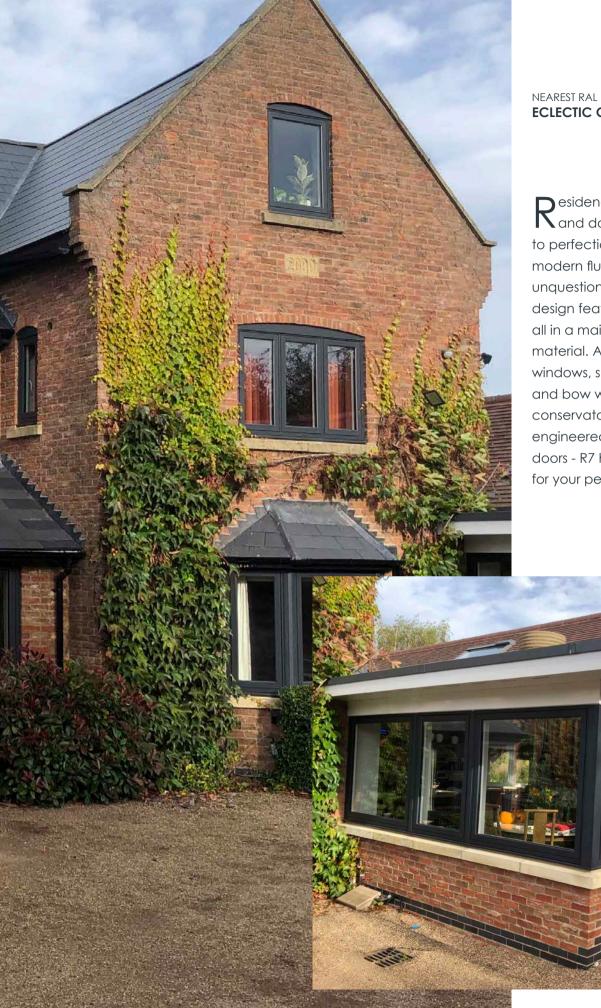

#### NEAREST RAL 7016 ECLECTIC GREY

Desidence 7 windows **K** and doors are finished to perfection, combining a modern flush appearance and unquestionable market leading design features and performance, all in a maintenance free material. Available as casement windows, shaped windows, bay and bow windows, orangeries, conservatories, single doors, engineered doors and French doors - R7 has all the choices for your perfect home.