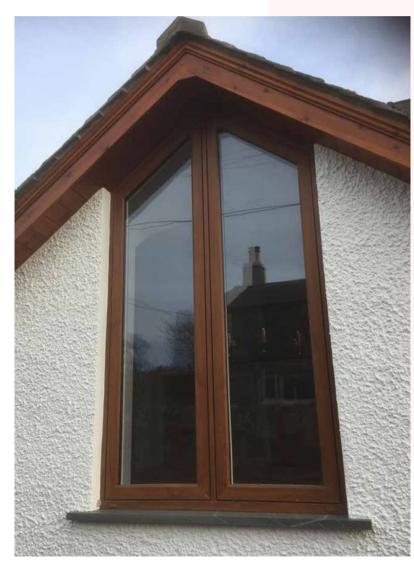

## BESPOKES SHAPES

NEAREST RAL 8003 GOLDEN OAK

Some homes have unique shaped windows, which need that bespoke touch. With Residence 7 we can cater for these requirements - we love bespoke shapes.

NEAREST RAL 9001 CLOTTED CREAM