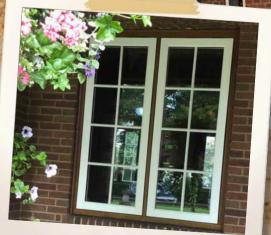

## YOUR HOME YOUR STYLE YOUR

1 1 1

NEAREST RAL 1011 IRISH OAK GEORGIAN BAR

NEAREST RAL 9003 GRAINED WHITE BAY WINDOW

NEAREST RAL 1002 ENGLISH OAK RADLINGTON CILL

To add the finishing touch to your new windows and doors choose the Radlington Cill, this range is the modern interpretation of timber cills, designed to authentically accompany your Residence windows and doors so you can recreate that stunning look in both a modern or period home. Contemporary and traditional bay windows and orangeries are also easy to create using Residence 7. Choose from delightfully decorative or sleek square corner-posts.

R7 has a complete range to suit multiple bay angles and designs. For further personalisation you can choose to add Georgian bar too. It is so simple to create the perfect solution to complement your home.