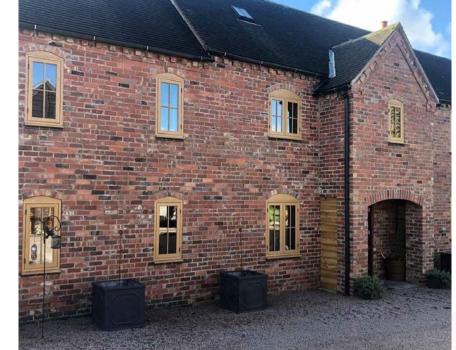

## YOUR HOME YOUR STYLE YOUR

1 1 1

NEAREST RAL 1011 IRISH OAK GEORGIAN BAR

NEAREST RAL 9003 GRAINED WHITE BAY WINDOW

NEAREST RAL 1002 ENGLISH OAK RADLINGTON CILL

To add the finishing touch to your new windows and doors choose the Radlington Cill, this range is the modern interpretation of timber cills, designed to authentically accompany your Residence windows and doors so you can recreate that stunning look in both a modern or period home. Contemporary and traditional bay windows and orangeries are also easy to create using Residence 7. Choose from delightfully decorative or sleek square corner-posts.

R7 has a complete range to suit multiple bay angles and designs. For further personalisation you can choose to add Georgian bar too. It is so simple to create the perfect solution to complement your home.