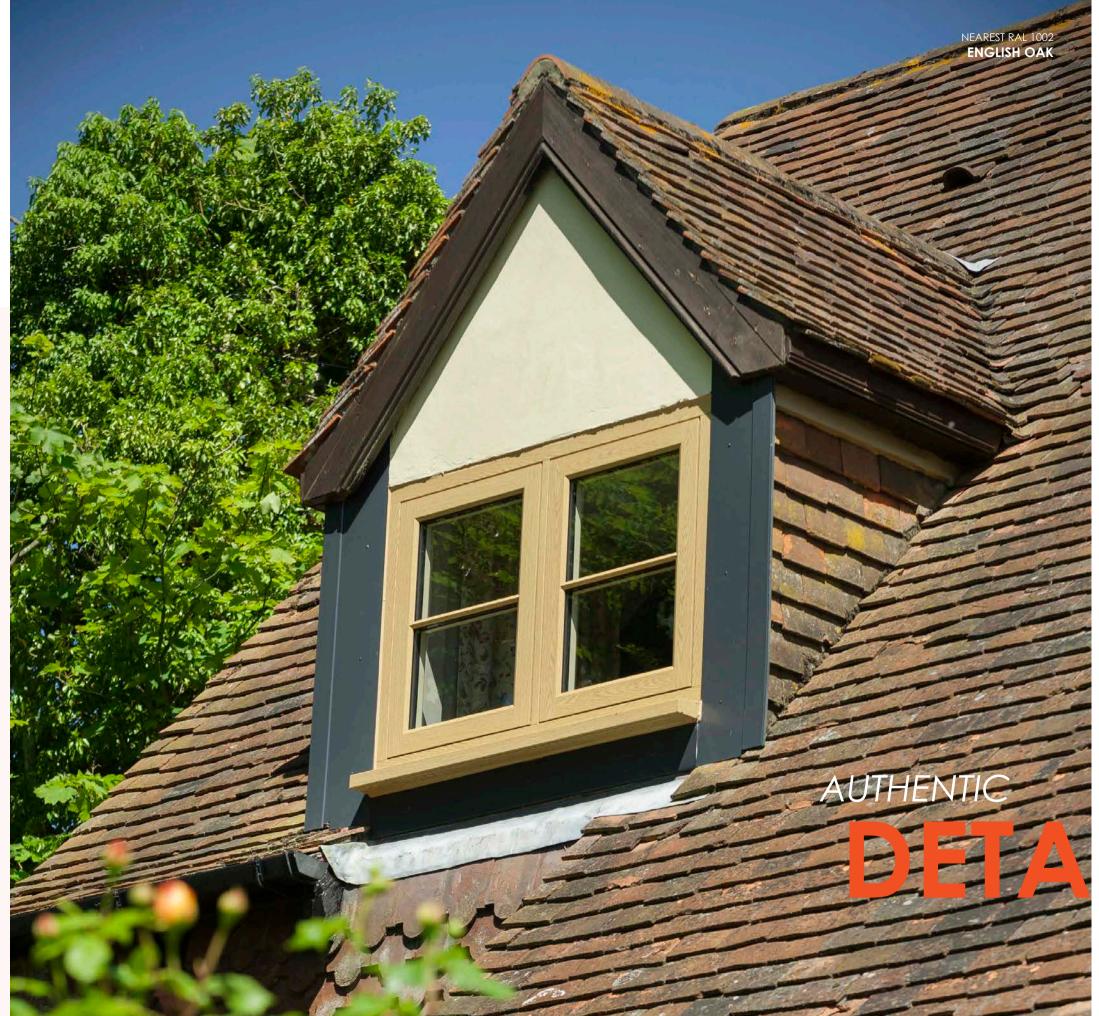

## YOUR HOME YOUR STYLE YOUR

1 1 1

NEAREST RAL 1011 IRISH OAK GEORGIAN BAR

NEAREST RAL 9003 GRAINED WHITE BAY WINDOW

NEAREST RAL 1002 ENGLISH OAK RADLINGTON CILL

To add the finishing touch to your new windows and doors choose the Radlington Cill, this range is the modern interpretation of timber cills, designed to authentically accompany your Residence windows and doors so you can recreate that stunning look in both a modern or period home. Contemporary and traditional bay windows and orangeries are also easy to create using Residence 7. Choose from delightfully decorative or sleek square corner-posts.