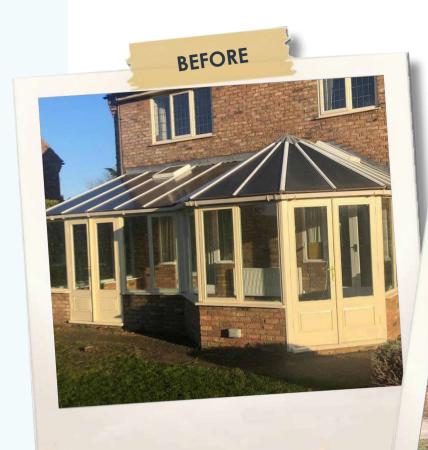

### GARDEN ROOMS CONSERVATORIES & ORANGERIES

Generally-speaking, Conservatories and orangeries all constitute a "garden room", but more specifically, we define a garden room as emphasising the close relationship between house and garden. Use colours that enhance plus a style that opens access to the garden or courtyard. A conservatory can create a unique addition to any home and can be a treasured and valuable room, providing much needed additional space. Conservatories are frequently created in the most unlikely of places and a useful room can be built in a previously unused part of a courtyard or garden. Prangeries were once a symbol of prestige, built on to the residences of the very wealthy in a bid to protect their fruit trees during the colder months. Though their sense of luxury remains, the function of such spaces has changed to provide stunning additional living space, for use all year round.

AFTER

INSPIRATION? CHECK OUT OUR CONSERVATORIES PINTEREST BOARD