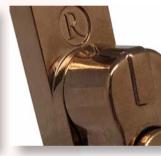

## DESIGNED TO LAST

**BRUSHED COPPER** 

**ANTIQUE BRONZE** 

**ROSE GOLD** 

**POLISHED CHROME** 

**PEWTER PATINA** 

The Regal Hardware range is available in 9 beautiful, hardwearing finishes.

nersonalise your Residence Collection windows with a choice of handles and stays, in a range of colour options. Our hardware styles enable you to replace your windows without losing the character appearance, but also gives you the chance to opt for something more modern. The variety of style and colour options will suit your home, whether its contemporary or period.

All handles are key lockable for extra security, with familiar pushbutton operation and a positive stop 'click-on-close' mechanism for improved ease of use, enhanced mechanical performance and a comprehensive testing programme, ensures your windows are guaranteed to operate smoothly.