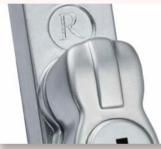

## DESIGNED TO LAST

**BRUSHED COPPER** 

**ANTIQUE BRONZE** 

**ROSE GOLD** 

**POLISHED CHROME** 

**PEWTER PATINA** 

The Regal Hardware range is available in 9 beautiful, hardwearing finishes.

nersonalise your Residence Collection windows with a choice of handles and stays, in a range of colour options. Our hardware styles enable you to replace your windows without losing the character appearance, but also gives you the chance to opt for something more modern. The variety of style and colour options will suit your home, whether its contemporary or period.

All handles are key lockable for extra security, with familiar pushbutton operation and a positive stop 'click-on-close' mechanism for improved ease of use, enhanced mechanical performance and a comprehensive testing programme, ensures your windows are guaranteed to operate smoothly.