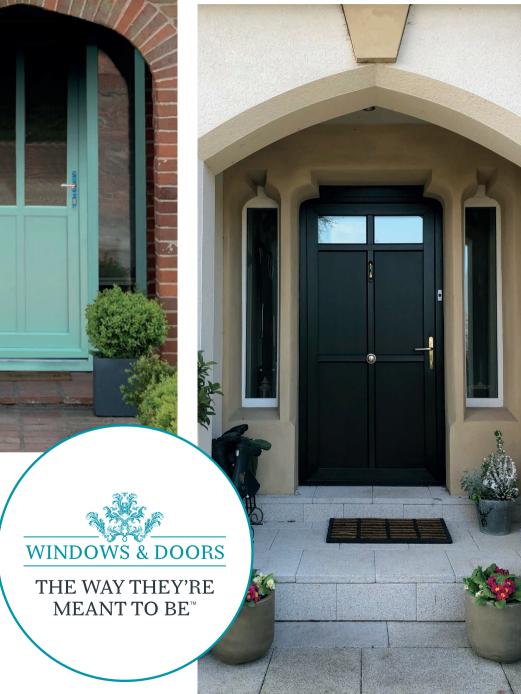

RESIDENCE 7 windows and doors are characterised by elegant clean lines. A flush aesthetic that is modern and versatile with superior acoustic and thermal properties, as well as offering the latest in security and low maintenance innovations.

# YOUR JOURNEY TO DREAM HOME!

legantly flush sash exterior and Linterior gives R7 its chic modern appearance and versatility to be used in all properties looking for a contemporary edge to their windows and doors. All glass sightlines are perfectly equal providing symmetry for a timeless kerbside appeal. Choose from one of our five glazing beads to fully personalise your internal aesthetic, continue the flush contemporary appearance with square or soften the look with decorative.

Residence 7's sophisticated seven chamber design and intelligent features perform to the maximum with acoustic and thermal performance.

It's the ideal solution for a wide range of properties, from modern new builds and city apartments to country cottages, period houses, and everything in between, Residence 7 is intended to be the window of your choice.