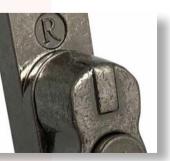

## DESIGNED TO LAST

**BRUSHED COPPER** 

**ANTIQUE BRONZE** 

**ROSE GOLD** 

**POLISHED CHROME** 

**PEWTER PATINA** 

The Regal Hardware range is available in 9 beautiful, hardwearing finishes.

nersonalise your Residence Collection windows with a choice of handles and stays, in a range of colour options. Our hardware styles enable you to replace your windows without losing the character appearance, but also gives you the chance to opt for something more modern. The variety of style and colour options will suit your home, whether its contemporary or period.

All handles are key lockable for extra security, with familiar pushbutton operation and a positive stop 'click-on-close' mechanism for improved ease of use, enhanced mechanical performance and a comprehensive testing programme, ensures your windows are guaranteed to operate smoothly.