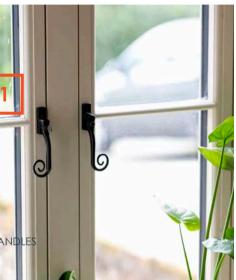

## DESIGNED TO LAST

**BRUSHED COPPER** 

**ANTIQUE BRONZE** 

**ROSE GOLD** 

**POLISHED CHROME** 

**PEWTER PATINA** 

The Regal Hardware range is available in 9 beautiful, hardwearing finishes.

nersonalise your Residence Collection windows with a choice of handles and stays, in a range of colour options. Our hardware styles enable you to replace your windows without losing the character appearance, but also gives you the chance to opt for something more modern. The variety of style and colour options will suit your home, whether its contemporary or period.

MONKEY TAIL HAND BLACK

**BLACK** 

GOLD

GRAPHITE

- 1. Black Monkey Tail Window Handles
- 2. Brushed Copper Pear **Drop Door Handle**
- 3. Brushed Copper Pear **Drop Window Handles**
- 4. 10" Monkey Tail/Pear **Drop Stays**
- 5. Working and Dummy **Pegs Available**