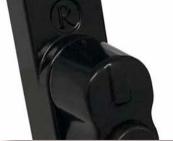

## DESIGNED TO LAST

**BRUSHED COPPER** 

**ANTIQUE BRONZE** 

**ROSE GOLD** 

**POLISHED CHROME** 

**PEWTER PATINA** 

The Regal Hardware range is available in 9 beautiful, hardwearing finishes.

nersonalise your Residence Collection windows with a choice of handles and stays, in a range of colour options. Our hardware styles enable you to replace your windows without losing the character appearance, but also gives you the chance to opt for something more modern. The variety of style and colour options will suit your home, whether its contemporary or period.

All handles are key lockable for extra security, with familiar pushbutton operation and a positive stop 'click-on-close' mechanism for improved ease of use, enhanced mechanical performance and a comprehensive testing programme, ensures your windows are guaranteed to operate smoothly.