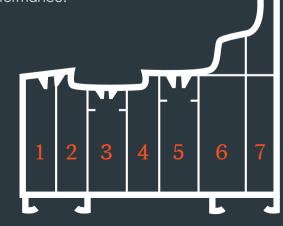

### 7 CHAMBER DESIGN

Residence 7 has been engineered to meet current and anticipated future standards. Other window frames typically offer 3 or 5 chambers and are usually 70mm wide, R7 has 7 chambers and is 75mm wide, resulting in superior thermal, acoustic, strength and security performance.