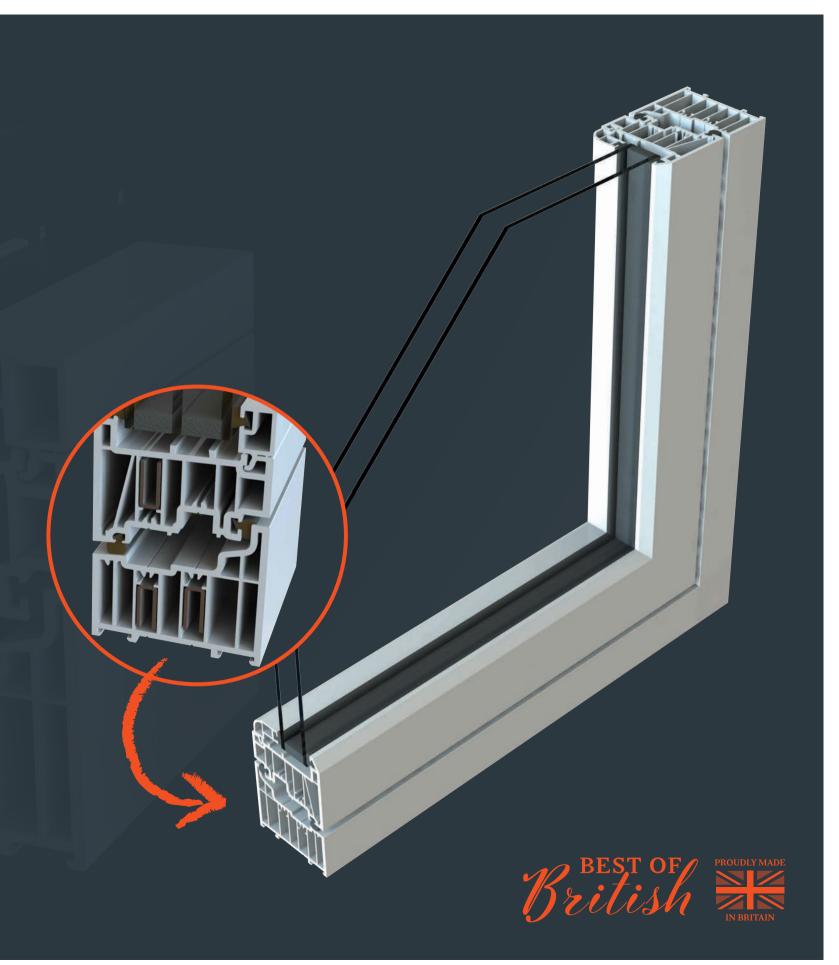

### DESIGNED AND MADE IN BRITAIN

R7 outperforms many other systems with a sophisticated seven chamber design and intelligent features.

Scan the QR Code to find out more about our Residence 7 Collection.

### 7 CHAMBER DESIGN

Residence 7 has been engineered to meet current and anticipated future standards. Other window frames typically offer 3 or 5 chambers and are usually 70mm wide, R7 has 7 chambers and is 75mm wide, resulting in superior thermal, acoustic, strength and security performance.