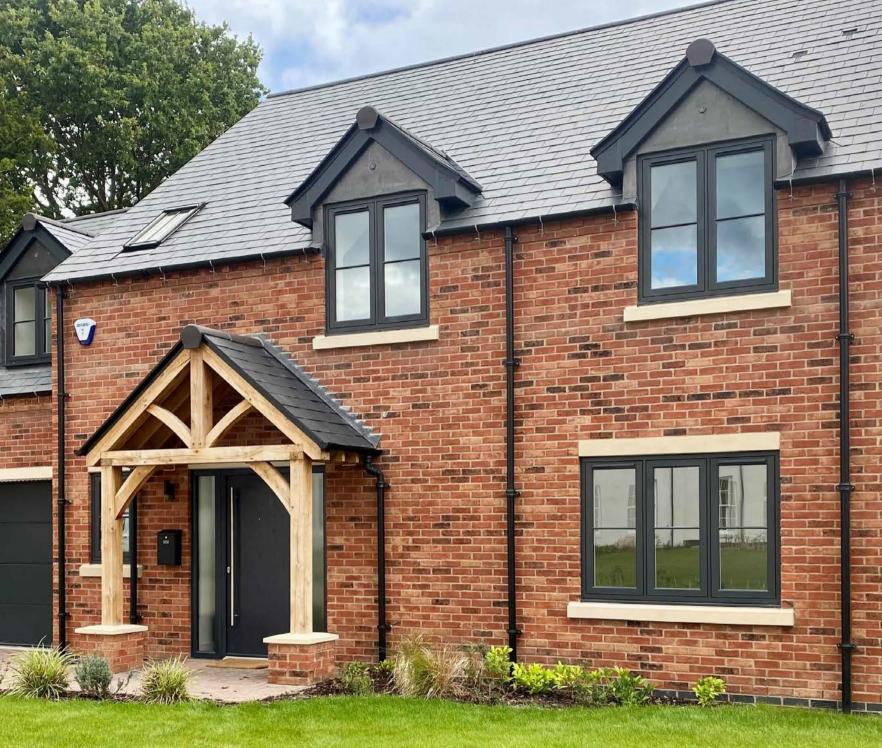

RESIDENCE 7 windows and doors are characterised by elegant clean lines. A flush aesthetic that is modern and versatile with superior acoustic and thermal properties, as well as offering the latest in security and low maintenance innovations.

Residence 7's sophisticated seven chamber design and intelligent features perform to the maximum with acoustic and thermal performance.

It's the ideal solution for a wide range of properties, from modern new builds and city apartments to country cottages, period houses, and everything in between, Residence 7 is intended to be the window of your choice.

#### NEAREST RAL 7016 ECLECTIC GREY

Desidence 7 windows **K** and doors are finished to perfection, combining a modern flush appearance and unquestionable market leading design features and performance, all in a maintenance free material. Available as casement windows, shaped windows, bay and bow windows, orangeries, conservatories, single doors, engineered doors and French doors - R7 has all the choices for your perfect home.