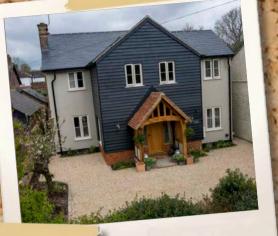

### DESIGNED AND MADE IN BRITAIN

R7 outperforms many other systems with a sophisticated seven chamber design and intelligent features.

Scan the QR Code to find out more about our Residence 7 Collection.

### 7 CHAMBER DESIGN

Residence 7 has been engineered to meet current and anticipated future standards. Other window frames typically offer 3 or 5 chambers and are usually 70mm wide, R7 has 7 chambers and is 75mm wide, resulting in superior thermal, acoustic, strength and security performance.