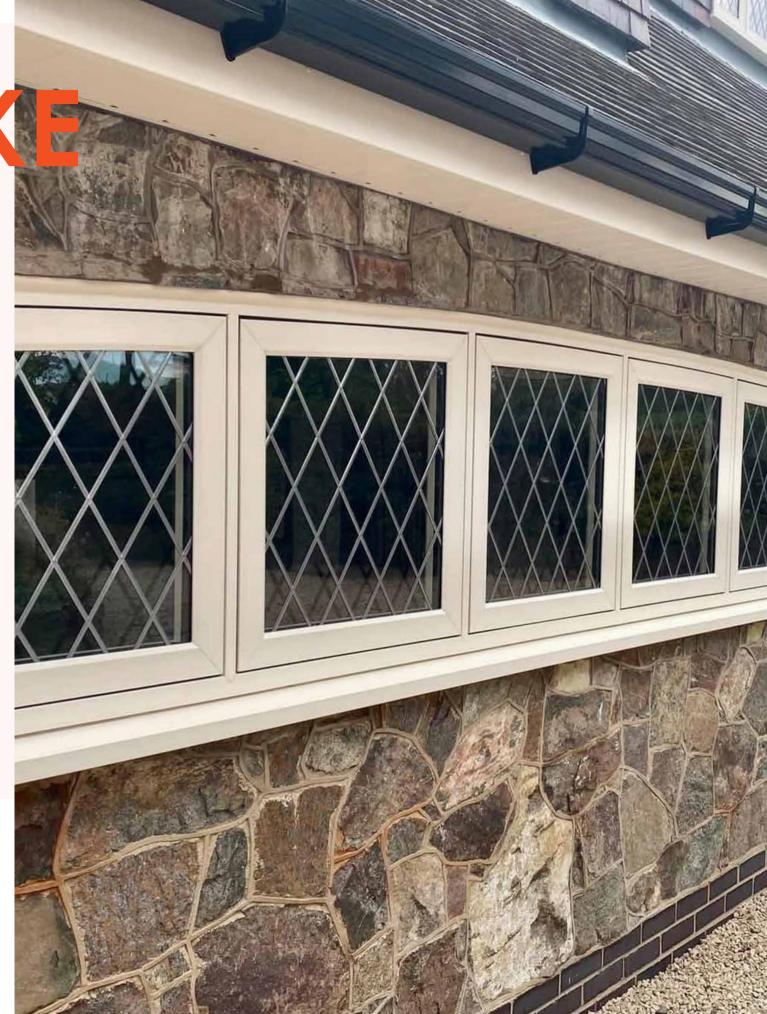

## YOUR HOME YOUR STYLE YOUR

1 1 1

NEAREST RAL 1011 IRISH OAK GEORGIAN BAR

NEAREST RAL 9003 GRAINED WHITE BAY WINDOW

NEAREST RAL 1002 ENGLISH OAK RADLINGTON CILL

To add the finishing touch to your new windows and doors choose the Radlington Cill, this range is the modern interpretation of timber cills, designed to authentically accompany your Residence windows and doors so you can recreate that stunning look in both a modern or period home. Contemporary and traditional bay windows and orangeries are also easy to create using Residence 7. Choose from delightfully decorative or sleek square corner-posts.

R7 has a complete range to suit multiple bay angles and designs. For further personalisation you can choose to add Georgian bar too. It is so simple to create the perfect solution to complement your home.