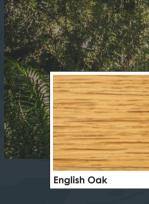

## YOUR HOME YOUR STYLE YOUR

1 1 1

NEAREST RAL 1011 IRISH OAK GEORGIAN BAR

NEAREST RAL 9003 GRAINED WHITE BAY WINDOW

NEAREST RAL 1002 ENGLISH OAK RADLINGTON CILL

To add the finishing touch to your new windows and doors choose the Radlington Cill, this range is the modern interpretation of timber cills, designed to authentically accompany your Residence windows and doors so you can recreate that stunning look in both a modern or period home. Contemporary and traditional bay windows and orangeries are also easy to create using Residence 7. Choose from delightfully decorative or sleek square corner-posts.