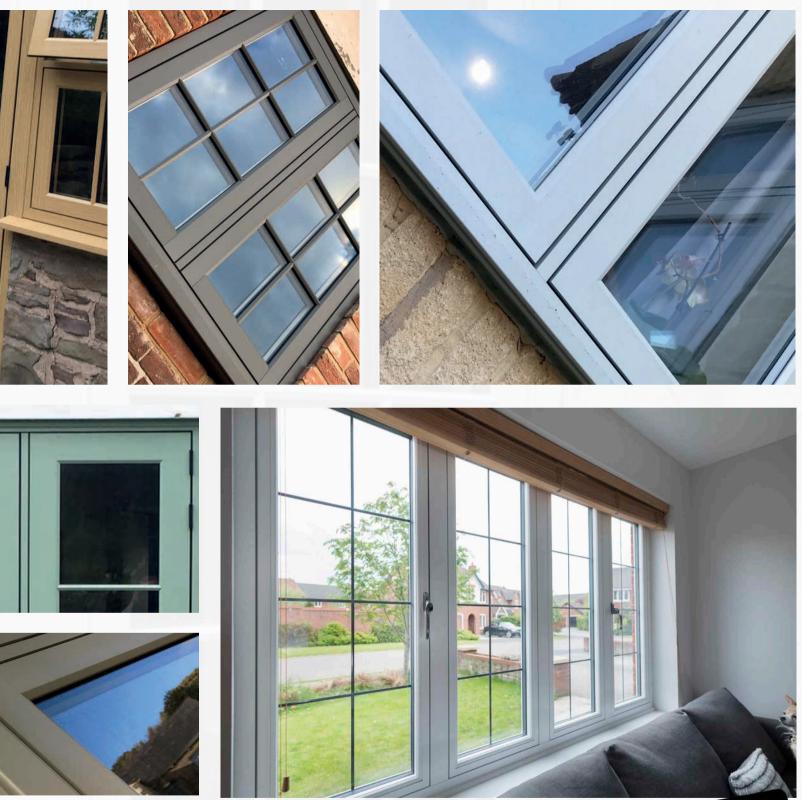

# YOUR JOURNEY TO DREAM HOME!

legantly flush sash exterior and Linterior gives R7 its chic modern appearance and versatility to be used in all properties looking for a contemporary edge to their windows and doors. All glass sightlines are perfectly equal providing symmetry for a timeless kerbside appeal. Choose from one of our five glazing beads to fully personalise your internal aesthetic, continue the flush contemporary appearance with square or soften the look with decorative.

## YOUR HOME YOUR STYLE YOUR

1 1 1

NEAREST RAL 1011 IRISH OAK GEORGIAN BAR

NEAREST RAL 9003 GRAINED WHITE BAY WINDOW

NEAREST RAL 1002 ENGLISH OAK RADLINGTON CILL

To add the finishing touch to your new windows and doors choose the Radlington Cill, this range is the modern interpretation of timber cills, designed to authentically accompany your Residence windows and doors so you can recreate that stunning look in both a modern or period home. Contemporary and traditional bay windows and orangeries are also easy to create using Residence 7. Choose from delightfully decorative or sleek square corner-posts.

R7 has a complete range to suit multiple bay angles and designs. For further personalisation you can choose to add Georgian bar too. It is so simple to create the perfect solution to complement your home.

## PERSONALISED INTERNAL STYLE

### **SQUARE** BEAD

### **DECORATIVE** BEAD

**STAFF** BEAD\*

\*Special Order Only