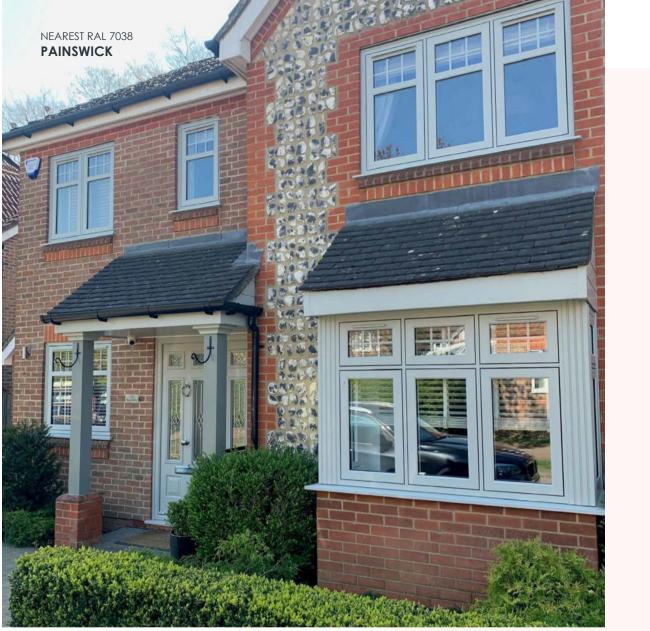

#### NEAREST RAL 7038 PAINSWICK

With regulations in place since June 2022, trickle vents are a mandatory requirement for most installations (some homes may be exempt within conservation areas or listed buildings, this exemption should be applied for as part of your planning process). The dedicated trickle vent cover conveniently hides the vent from view so the stunning sight-lines of the windows and doors isn't compromised. With colour matching capabilities, they are designed to fit with The Residence Collection's R7. And it doesn't stop there, the trickle vent also acts as a head drip to divert water away.