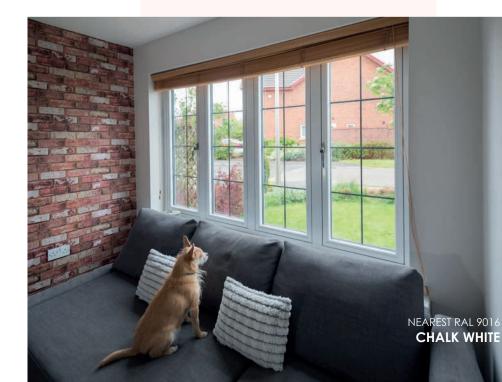

ess.

# 人7 TAILORED TO YOU

BEFORE





#### NEAREST RAL 7016 ECLECTIC GREY

Desidence 7 windows **K** and doors are finished to perfection, combining a modern flush appearance and unquestionable market leading design features and performance, all in a maintenance free material. Available as casement windows, shaped windows, bay and bow windows, orangeries, conservatories, single doors, engineered doors and French doors - R7 has all the choices for your perfect home.





With the sometimes frantic pace of modern living, you need your windows and doors to look their best with the minimum of effort. R7 windows and doors are virtually maintenance free; no painting, sanding or staining required! A simple wipe clean with warm soapy water, so you can spend more time doing the things you love.



## Our COLOUR COLLECTIONS

We have created six exciting collections, so you can choose the perfect tone to match your home both externally and internally.



The Coastal Collection brings together restful tones, creating a sense of calm and comfort.







The Cotswold Collection colours associated with the outdoors, enveloping the countryside.







#### The Dramatic Collection

don't be afraid to embrace darker hues, to create an impactful, bold design.





All colours shown below are for guidance only, Please request a colour sample to see the exact colour and finish available. \*Special order only - additional lead times & surcharge will apply | Minimum order quantities will apply





No.38 Grey

'intage Cream



#### **The Element Collection**

these bare finishes are formulated