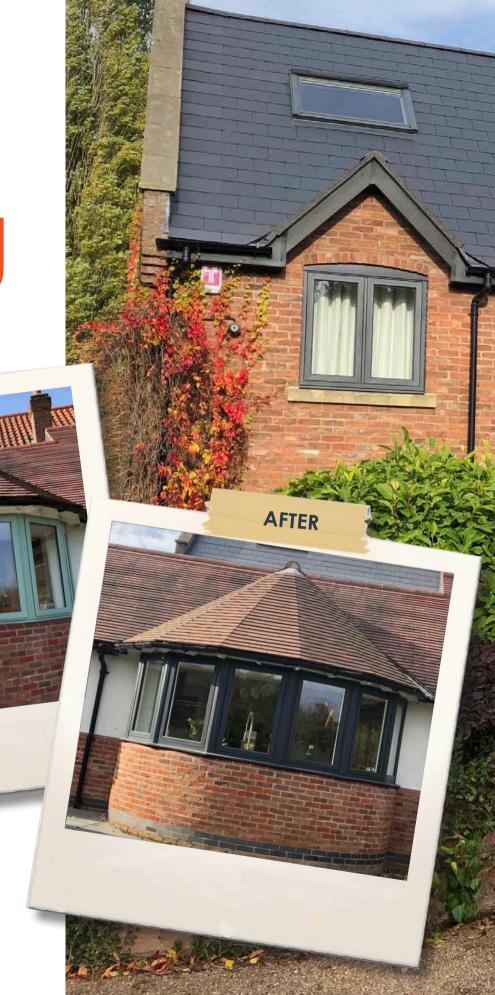

# 人7 TAILORED TO YOU

BEFORE

#### NEAREST RAL 7016 ECLECTIC GREY

Desidence 7 windows **K** and doors are finished to perfection, combining a modern flush appearance and unquestionable market leading design features and performance, all in a maintenance free material. Available as casement windows, shaped windows, bay and bow windows, orangeries, conservatories, single doors, engineered doors and French doors - R7 has all the choices for your perfect home.

AFTER

INSPIRATION? CHECK OUT OUR CONSERVATORIES PINTEREST BOARD