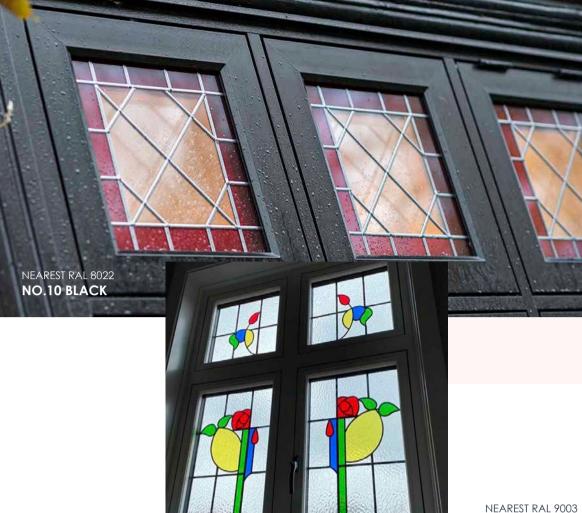

Sesidence 7 windows can be further  $\mathbf{K}$  personalised to your individual requirements with different types of glass. Stained glass can add a touch of traditional charm to your windows, as can leaded. You can bespoke the glass with geometric patterns or add vibrant colours to create beautiful and classic designs. Speak to your installer to see what options are available to you.

### **STAINED** GLASS

**GRAINED WHITE** GEORGIAN BAR & WEATHERBAR

Id timber windows often had a raised moulding that ran horizontally. Its function was to shed dripping water and to increase the strength of the mullion, that's why we recreated this feature to ensure it provided time-served traditional performance and aesthetics. There is the option to add Georgian bar to all R7 windows, completing the true timber alternative look.