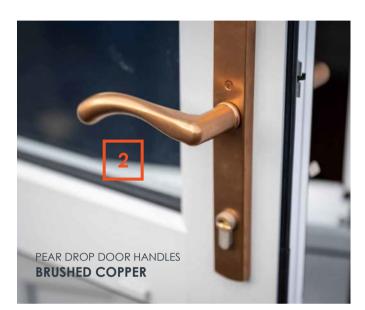

## DESIGNED TO LAST

**BRUSHED COPPER** 

**ANTIQUE BRONZE** 

**ROSE GOLD** 

**POLISHED CHROME** 

**PEWTER PATINA** 

The Regal Hardware range is available in 9 beautiful, hardwearing finishes.

nersonalise your Residence Collection windows with a choice of handles and stays, in a range of colour options. Our hardware styles enable you to replace your windows without losing the character appearance, but also gives you the chance to opt for something more modern. The variety of style and colour options will suit your home, whether its contemporary or period.

MONKEY TAIL HAND BLACK

**BLACK** 

GOLD

GRAPHITE

- 1. Black Monkey Tail Window Handles
- 2. Brushed Copper Pear **Drop Door Handle**
- 3. Brushed Copper Pear **Drop Window Handles**
- 4. 10" Monkey Tail/Pear **Drop Stays**
- 5. Working and Dummy **Pegs Available**