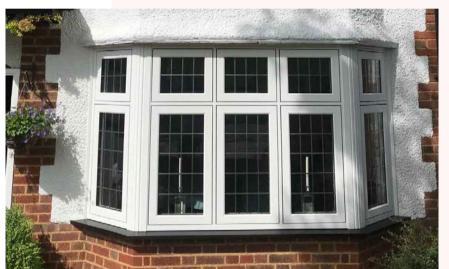

## YOUR HOME YOUR STYLE YOUR

1 1 1

NEAREST RAL 1011 IRISH OAK GEORGIAN BAR

NEAREST RAL 9003 GRAINED WHITE BAY WINDOW

NEAREST RAL 1002 ENGLISH OAK RADLINGTON CILL

To add the finishing touch to your new windows and doors choose the Radlington Cill, this range is the modern interpretation of timber cills, designed to authentically accompany your Residence windows and doors so you can recreate that stunning look in both a modern or period home. Contemporary and traditional bay windows and orangeries are also easy to create using Residence 7. Choose from delightfully decorative or sleek square corner-posts.

R7 has a complete range to suit multiple bay angles and designs. For further personalisation you can choose to add Georgian bar too. It is so simple to create the perfect solution to complement your home.