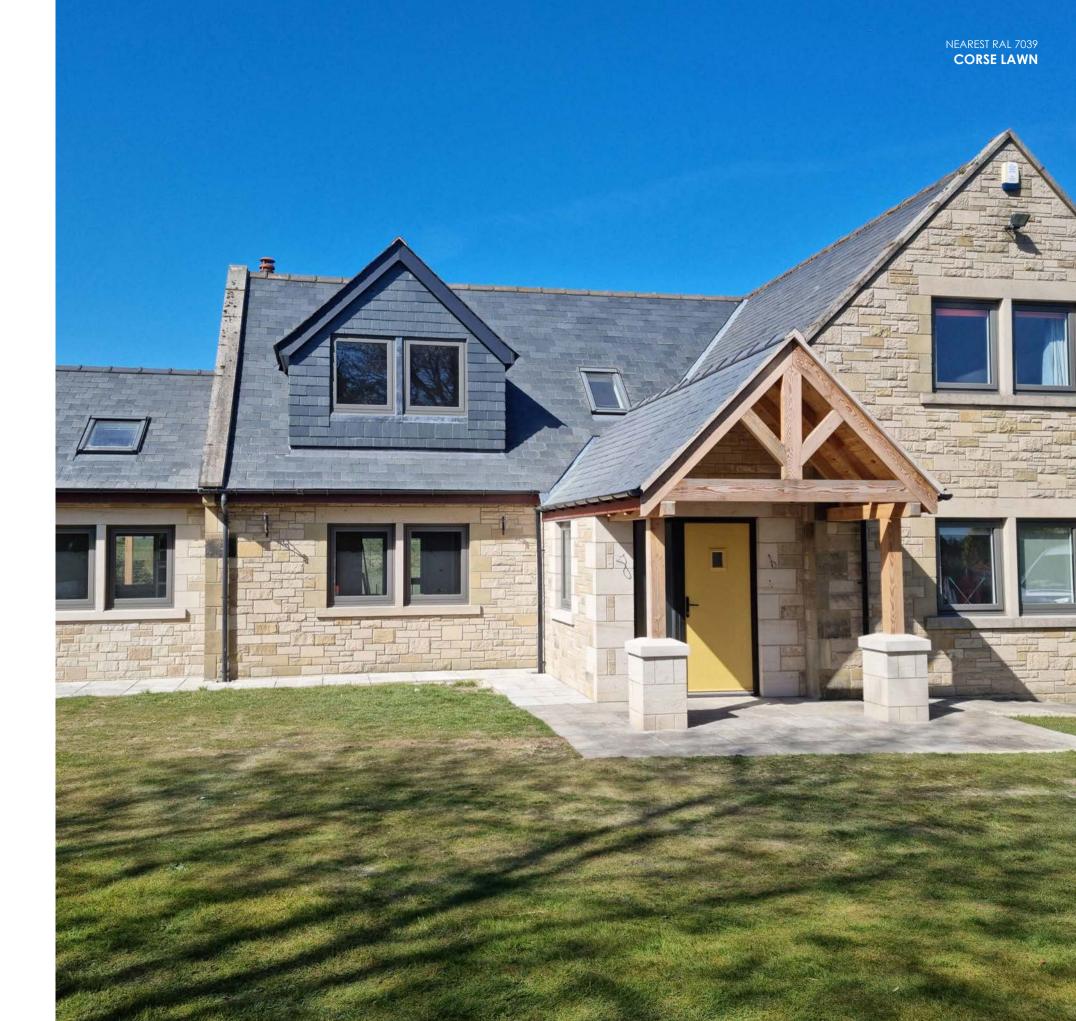

#### NEAREST RAL 7016 ECLECTIC GREY

Desidence 7 windows **K** and doors are finished to perfection, combining a modern flush appearance and unquestionable market leading design features and performance, all in a maintenance free material. Available as casement windows, shaped windows, bay and bow windows, orangeries, conservatories, single doors, engineered doors and French doors - R7 has all the choices for your perfect home.