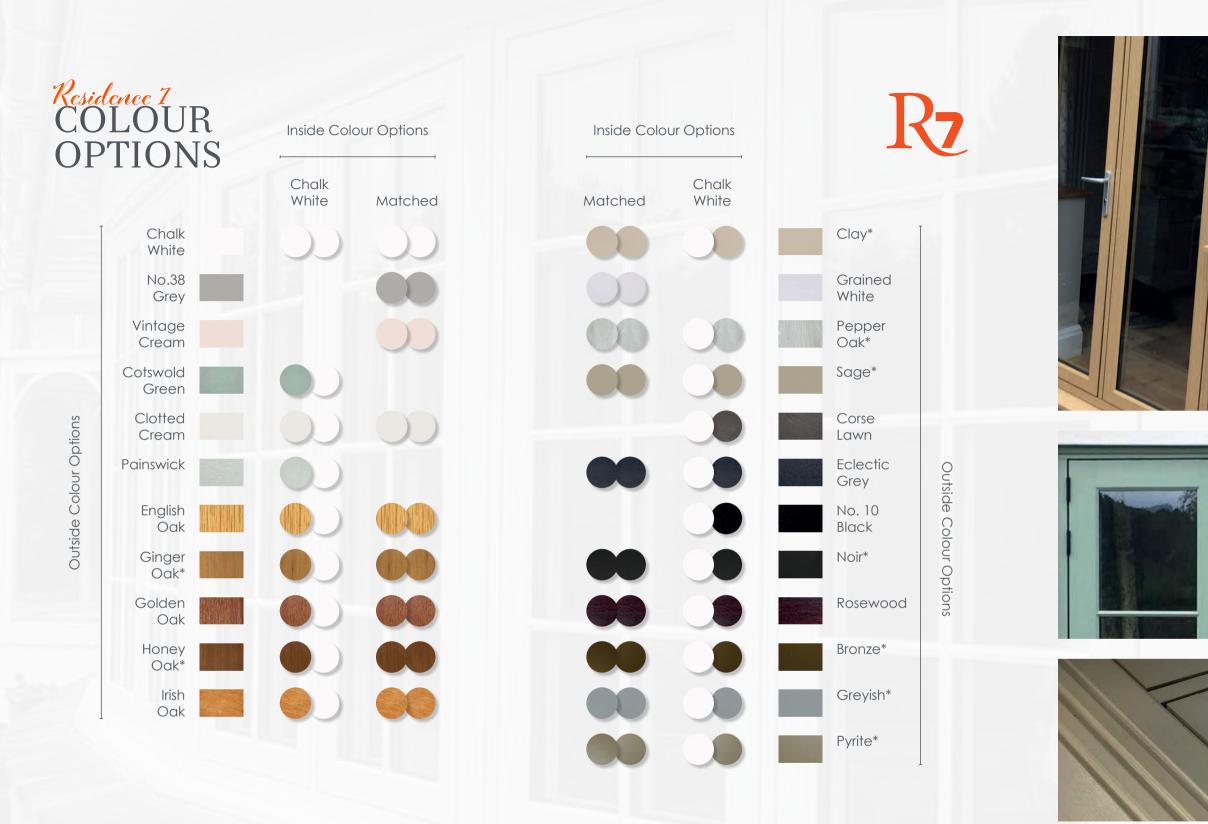

## Our COLOUR COLLECTIONS

We have created six exciting collections, so you can choose the perfect tone to match your home both externally and internally.

The Coastal Collection brings together restful tones, creating a sense of calm and comfort.

The Cotswold Collection colours associated with the outdoors, enveloping the countryside.

#### The Dramatic Collection

don't be afraid to embrace darker hues, to create an impactful, bold design.

All colours shown below are for guidance only, Please request a colour sample to see the exact colour and finish available. \*Special order only - additional lead times & surcharge will apply | Minimum order quantities will apply

#### **The Element Collection**

these bare finishes are formulated using no foil, the pigment is added to the extrusion for a natural pared back look.

Honey Oak\*

#### The Forest Collection

combines all the colours and feelings of the forest, whilst replicating the 19<sup>th</sup> Century unpainted timber window.

#### The Industrial Collection

influenced by modern industrial spaces, they are contemporary, yet timeless.

Pyrite\*

All colours shown above are for guidance only. Please request a colour sample to see the exact colour and finish available. \*Special order only - additional lead times & surcharge will apply Minimum order quantities will apply