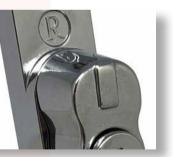

## DESIGNED TO LAST

**BRUSHED COPPER** 

**ANTIQUE BRONZE** 

**ROSE GOLD** 

**POLISHED CHROME** 

**PEWTER PATINA** 

The Regal Hardware range is available in 9 beautiful, hardwearing finishes.

nersonalise your Residence Collection windows with a choice of handles and stays, in a range of colour options. Our hardware styles enable you to replace your windows without losing the character appearance, but also gives you the chance to opt for something more modern. The variety of style and colour options will suit your home, whether its contemporary or period.

All handles are key lockable for extra security, with familiar pushbutton operation and a positive stop 'click-on-close' mechanism for improved ease of use, enhanced mechanical performance and a comprehensive testing programme, ensures your windows are guaranteed to operate smoothly.