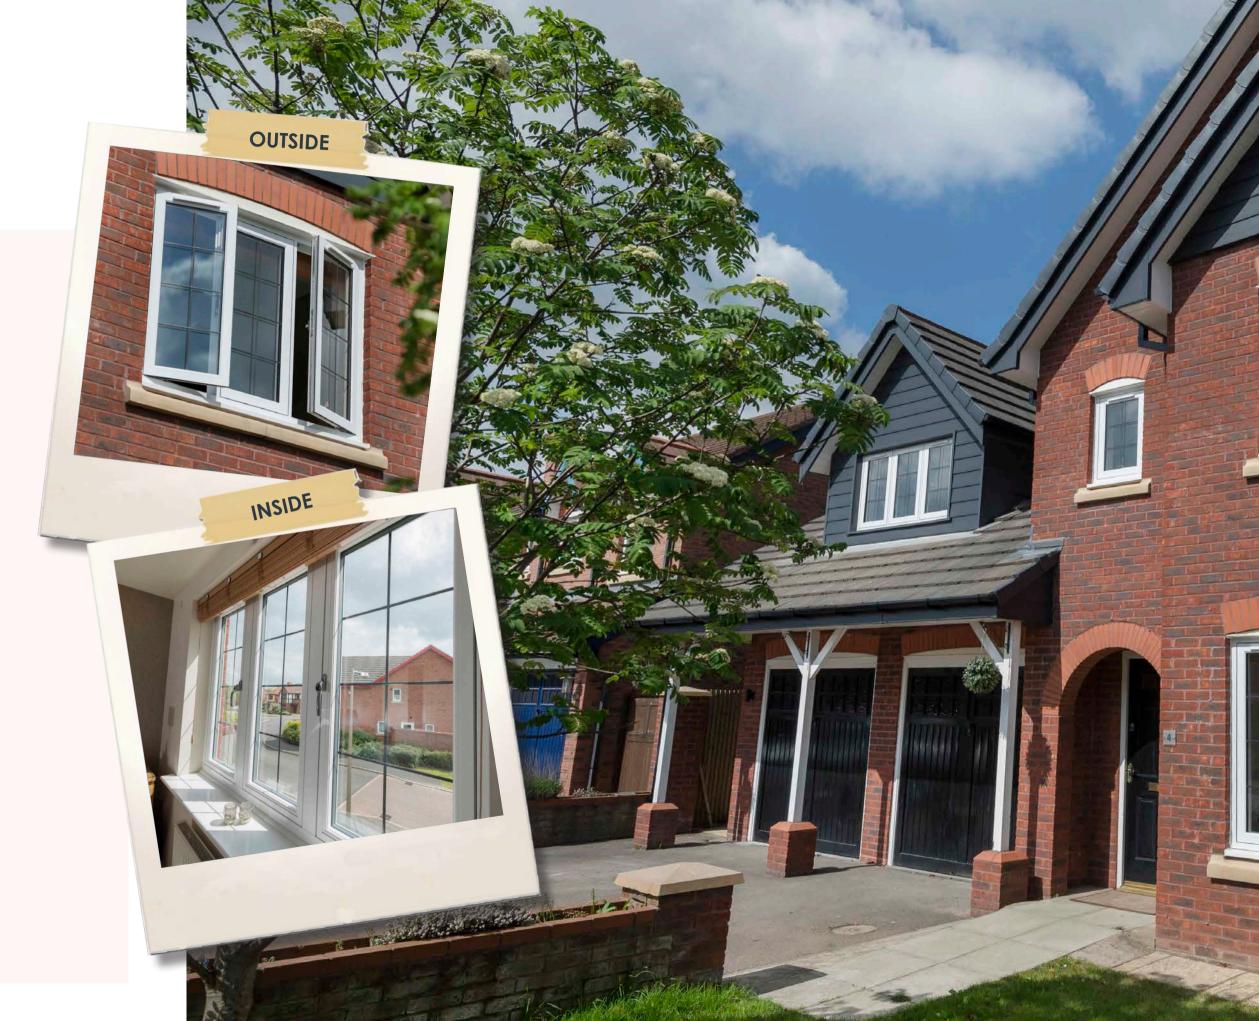

1



NEAREST RAL 1011 IRISH OAK GEORGIAN BAR



NEAREST RAL 9003 GRAINED WHITE BAY WINDOW



NEAREST RAL 1002 ENGLISH OAK RADLINGTON CILL



To add the finishing touch to your new windows and doors choose the Radlington Cill, this range is the modern interpretation of timber cills, designed to authentically accompany your Residence windows and doors so you can recreate that stunning look in both a modern or period home. Contemporary and traditional bay windows and orangeries are also easy to create using Residence 7. Choose from delightfully decorative or sleek square corner-posts.

R7 has a complete range to suit multiple bay angles and designs. For further personalisation you can choose to add Georgian bar too. It is so simple to create the perfect solution to complement your home.

LS



NEAREST RAL 9016 CHALK WHITE







## PERSONALISED INTERNAL STYLE





### **SQUARE** BEAD



### **DECORATIVE** BEAD



**STAFF** BEAD\*

\*Special Order Only

## MANUFACTURING TECHNIQUES









▲ mitre weld will fuse the Ajoints together diagonally for a contemporary appearance, or choose the Graf weld for a seamless diagonal weld. The Timberweld® process welds the profiles with a mechanical look to both sides, or MechWeld/ External Timber Look (ETL) gives a diagonal weld to the internal, with a mechanical look to the external. Of course, there's also the traditional mechanical joint which is not welded, but made in a traditional mechanical jointed method, often used in timber joinery.

Mechanical Joint
Timber Weld
Graf Weld
Mitre Weld



3

2

## BESPOKES SHAPES

NEAREST RAL 8003 G