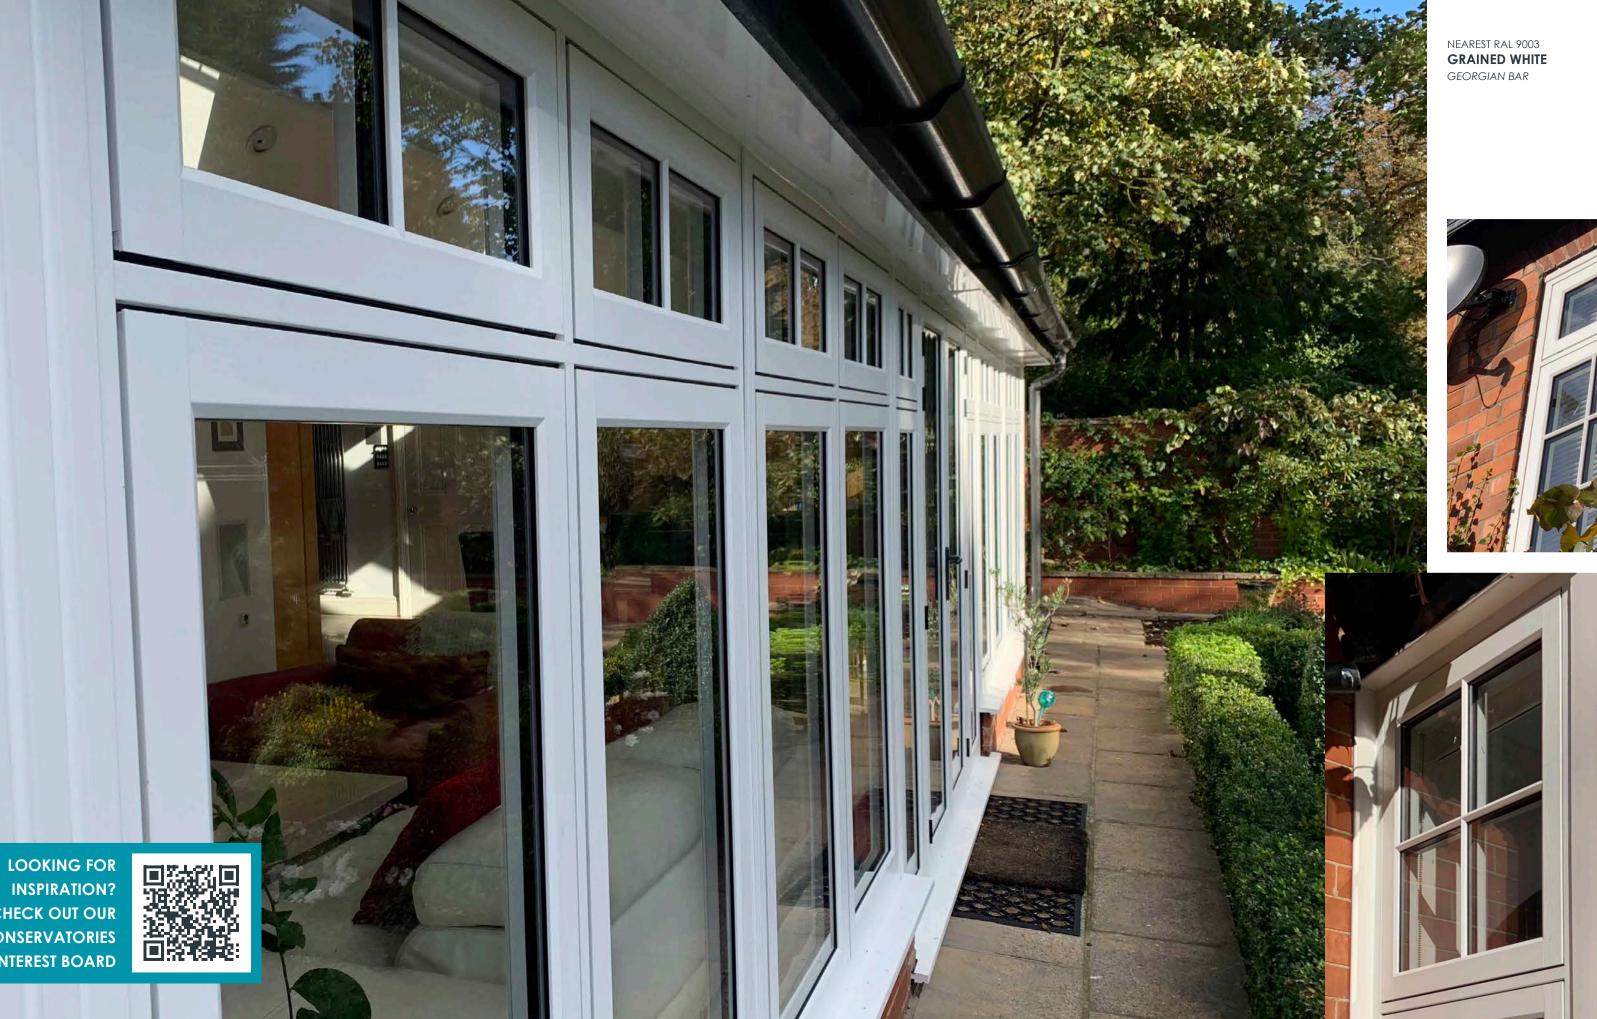

## YOUR HOME YOUR STYLE YOUR

1 1 1

NEAREST RAL 1011 IRISH OAK GEORGIAN BAR

NEAREST RAL 9003 GRAINED WHITE BAY WINDOW

NEAREST RAL 1002 ENGLISH OAK RADLINGTON CILL

To add the finishing touch to your new windows and doors choose the Radlington Cill, this range is the modern interpretation of timber cills, designed to authentically accompany your Residence windows and doors so you can recreate that stunning look in both a modern or period home. Contemporary and traditional bay windows and orangeries are also easy to create using Residence 7. Choose from delightfully decorative or sleek square corner-posts.

R7 has a complete range to suit multiple bay angles and designs. For further personalisation you can choose to add Georgian bar too. It is so simple to create the perfect solution to complement your home.