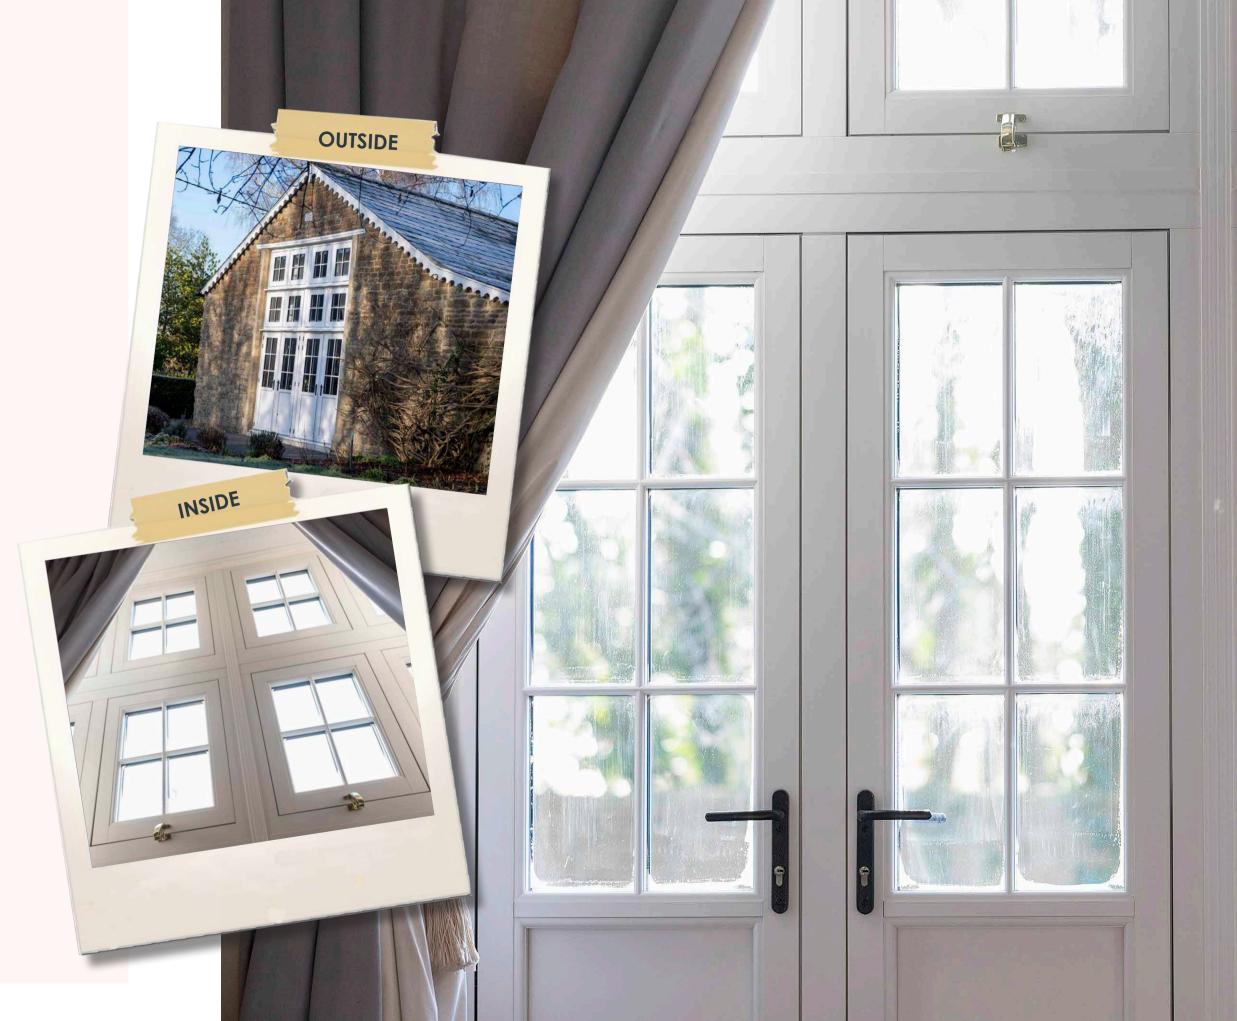

## YOUR HOME YOUR STYLE YOUR

1 1 1

NEAREST RAL 1011 IRISH OAK GEORGIAN BAR

NEAREST RAL 9003 GRAINED WHITE BAY WINDOW

NEAREST RAL 1002 ENGLISH OAK RADLINGTON CILL

To add the finishing touch to your new windows and doors choose the Radlington Cill, this range is the modern interpretation of timber cills, designed to authentically accompany your Residence windows and doors so you can recreate that stunning look in both a modern or period home. Contemporary and traditional bay windows and orangeries are also easy to create using Residence 7. Choose from delightfully decorative or sleek square corner-posts.

R7 has a complete range to suit multiple bay angles and designs. For further personalisation you can choose to add Georgian bar too. It is so simple to create the perfect solution to complement your home.