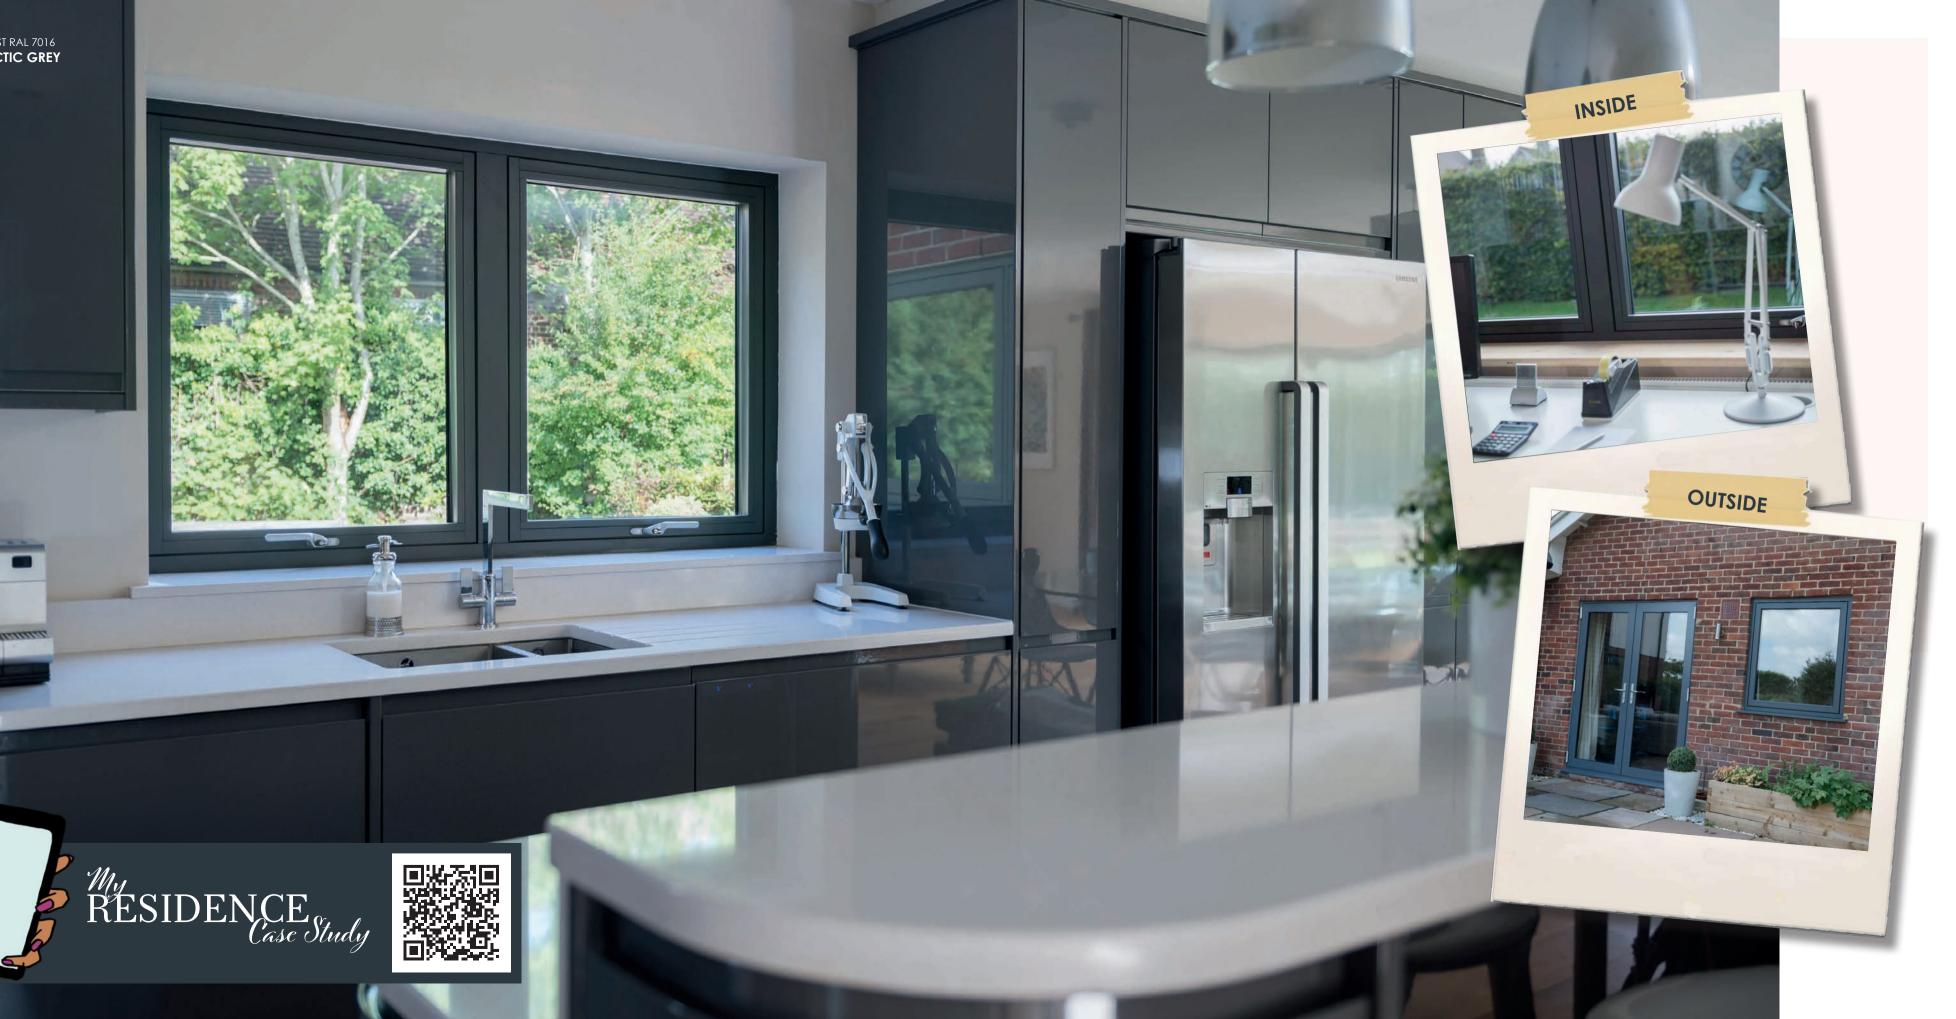

#### NEAREST RAL 7016 ECLECTIC GREY

Desidence 7 windows **K** and doors are finished to perfection, combining a modern flush appearance and unquestionable market leading design features and performance, all in a maintenance free material. Available as casement windows, shaped windows, bay and bow windows, orangeries, conservatories, single doors, engineered doors and French doors - R7 has all the choices for your perfect home.

### ENERGY EFFICIENT GLAZING

Residence 7 is designed to accommodate 'energy efficient glazing' this term is used to describe double glazing or triple glazing used in modern windows. R7 has options for 28mm double glazing or 44mm triple glazing. The glazing bead is always on the inside which contributes to a higher security performance.