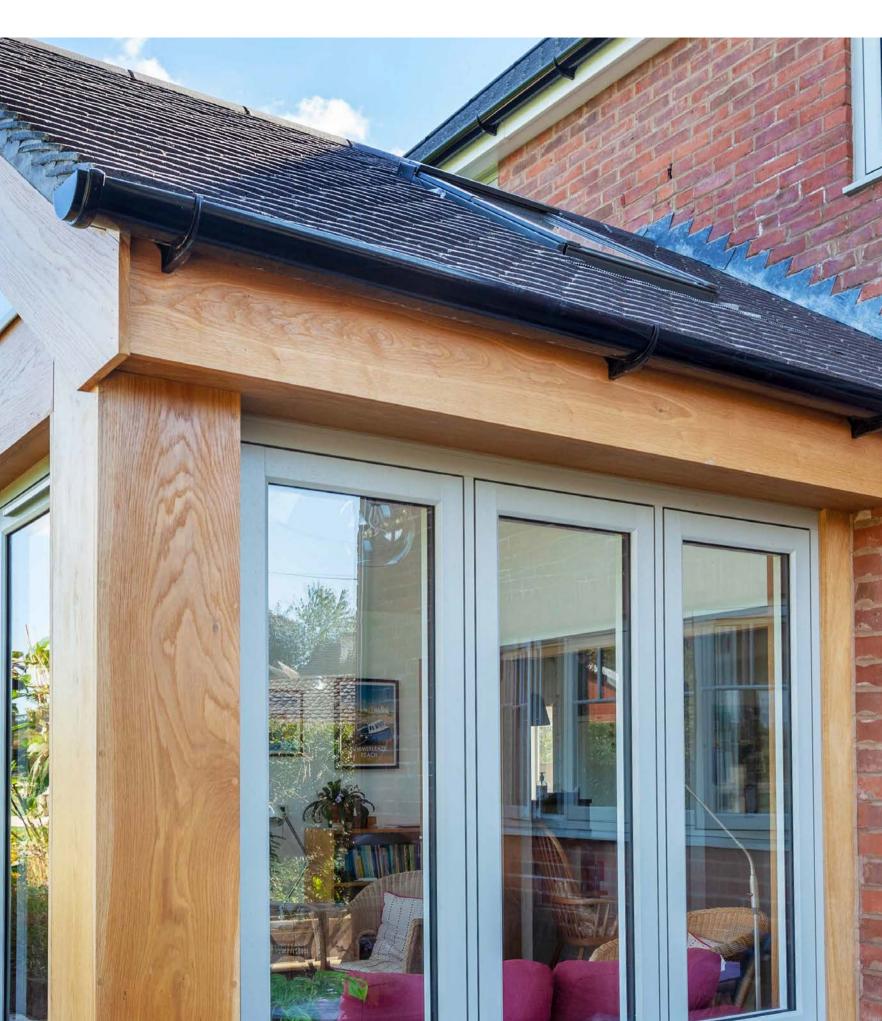

### GARDEN ROOMS CONSERVATORIES & ORANGERIES

Generally-speaking, Conservatories and orangeries all constitute a "garden room", but more specifically, we define a garden room as emphasising the close relationship between house and garden. Use colours that enhance plus a style that opens access to the garden or courtyard. A conservatory can create a unique addition to any home and can be a treasured and valuable room, providing much needed additional space. Conservatories are frequently created in the most unlikely of places and a useful room can be built in a previously unused part of a courtyard or garden. Prangeries were once a symbol of prestige, built on to the residences of the very wealthy in a bid to protect their fruit trees during the colder months. Though their sense of luxury remains, the function of such spaces has changed to provide stunning additional living space, for use all year round.

AFTER

INSPIRATION? CHECK OUT OUR CONSERVATORIES PINTEREST BOARD