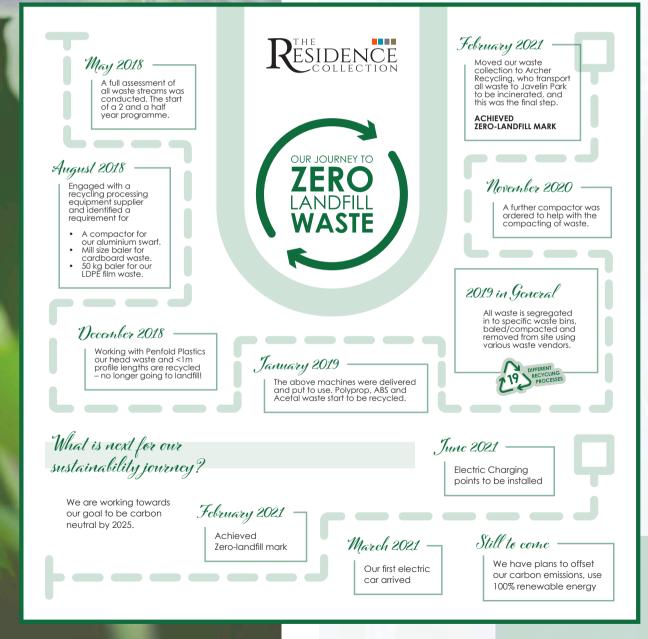

#### **Greener Than You Realise**

NCu is greener than you realise. It's an insulating material, keeping you cosy in the winter and cool in the summer, contributing to lower energy bills and carbon emissions. R7 can achieve a Window Energy Rating (WER) of A++ and a U-value of 0.8W/m<sup>2</sup>K which is Passive House standard so it's future proof too. All our windows and doors can be fully recycled and actually include a recycled material section within them. As for maintenance, there's very little, no toxic paints, primers, preservatives or fungicides to keep your windows looking fresh!