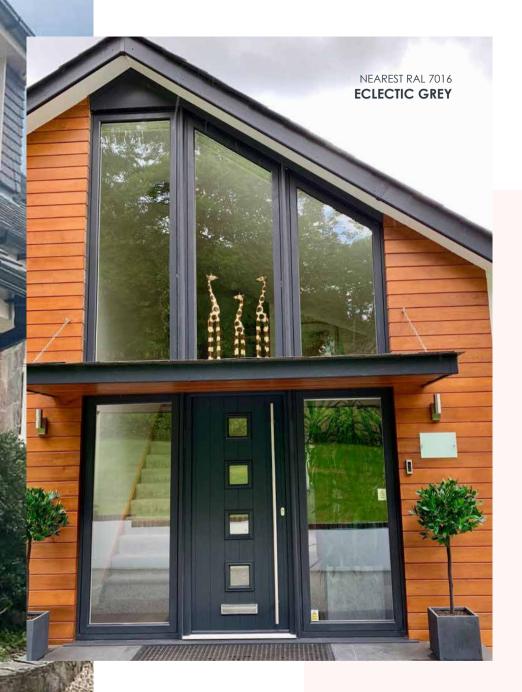

#### NEAREST RAL 7016 ECLECTIC GREY

Desidence 7 windows **K** and doors are finished to perfection, combining a modern flush appearance and unquestionable market leading design features and performance, all in a maintenance free material. Available as casement windows, shaped windows, bay and bow windows, orangeries, conservatories, single doors, engineered doors and French doors - R7 has all the choices for your perfect home.